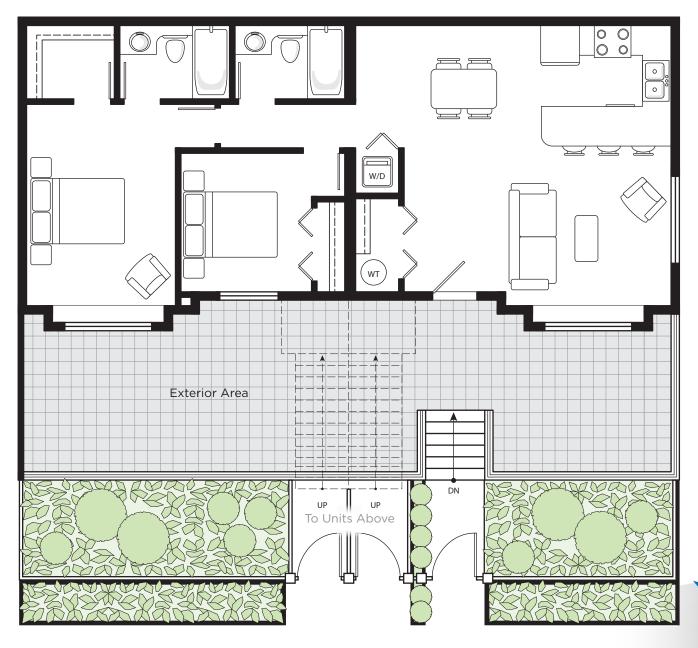

## BUILDING A Units 5, 6

2 Bed / 2 Bath Interior: 901 Sq.Ft. Exterior: 407 Sq.Ft. Total: 1,308 Sq.Ft. Layout: 1 Level

VMG Project Marketing

FRED MOY(杨嘉明) 604.830.3938 JOHN SKENDER 604.330.8838

© Copyright 2017 NC Trading Company Ltd. All rights reserved. In our continuing effort to meet the challenge of product improvement, we reserve the right to modify or change plans, specifications, and prices without notice. Renderings are artist's conceptions only. All floor areas are approximate. Deck, terrace and other outdoor areas and landscaping may change from the artist's conception and are intended as a general reference only. Not to scale.